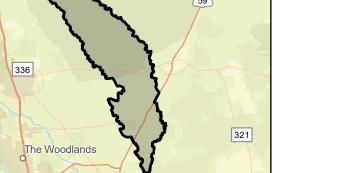

The project, improvements to Bintliff Ditch (HCFCD Channel D133-00-00) and the Sharpstown Area, is composed of various drainage and flood control improvements including improved channel conveyance and stormwater detention basins.

| Watershed HUC# (if known) | Emergency Need? -                      |   |
|---------------------------|----------------------------------------|---|
|                           | Drainage area (mi <sup>2</sup> est.) - | 1 |
| Associated FME's          | County -                               |   |
| Associated FMS's -        | Associated FMP's -                     |   |
|                           |                                        |   |