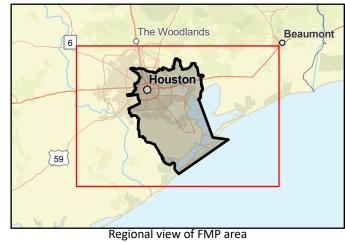

The project, improvements to Bintliff Ditch (HCFCD Channel D133-00-00) and the Sharpstown Area, is composed of various drainage and flood control improvements including improved channel conveyance and stormwater detention basins.

| Watershed HUC# (if known) | Emergency Need? -                      |   |
|---------------------------|----------------------------------------|---|
|                           | Drainage area (mi <sup>2</sup> est.) - | 1 |
| Associated FME's          | County -                               |   |
| Associated FMS's -        | Associated FMP's -                     |   |
|                           |                                        |   |