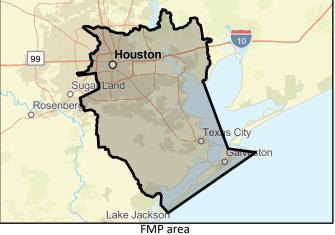

The project, improvements to Bintliff Ditch (HCFCD Channel D133-00-00) and the Sharpstown Area, is composed of various drainage and flood control improvements including improved channel conveyance and stormwater detention basins.

| Watershed HUC# (if known) | Emergency Need? -                      |   |
|---------------------------|----------------------------------------|---|
|                           | Drainage area (mi <sup>2</sup> est.) - | 1 |
| Associated FME's          | County -                               |   |
| Associated FMS's -        | Associated FMP's -                     |   |
|                           |                                        |   |