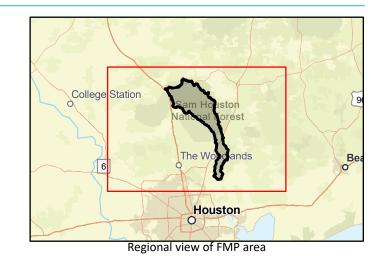

| Flood Mitigation Project (FMP) |                                              |         |  |                           |   |  |                  |  |  |
|--------------------------------|----------------------------------------------|---------|--|---------------------------|---|--|------------------|--|--|
| Title                          | Harris,Liberty,Montgomery,San Jacinto,Walker |         |  |                           |   |  | INSERT LOGO HERE |  |  |
| ID#                            | 063000058                                    | Sponsor |  |                           |   |  |                  |  |  |
| RFPG re                        | commend? -                                   |         |  | Reason for Recommendation | - |  |                  |  |  |

Reduce flooding in the Caney Creek watershed by benching a 7.8-mile-long stretch to increase conveyance capacity. Must be constructed with 1.2-mile long Detention at FM1097 and 0.8-mile-long at SH105 to capture runoff from Caney Creek.

| Watershed HUC# (if known) -             |                               | Emergency Need? -                             |                                      |          |  |  |  |  |
|-----------------------------------------|-------------------------------|-----------------------------------------------|--------------------------------------|----------|--|--|--|--|
|                                         |                               | Drainage area (mi <sup>2</sup> est.) 371      |                                      |          |  |  |  |  |
| Associated FME's                        |                               | County Harris,Liberty,Montg                   | County Harris,Liberty,Montgomery,San |          |  |  |  |  |
| Associated FMS's -                      |                               | Associated FMP's -                            |                                      |          |  |  |  |  |
| Existing 100-Year Flood Risk            |                               |                                               |                                      |          |  |  |  |  |
| Flood risk type: Riverine? -            | Coastal? -                    | Local? -                                      | Playa? -                             | Other? - |  |  |  |  |
| Population at risk -                    | # of structures -             |                                               | Critical faci                        | lities - |  |  |  |  |
| Farm/Ranch land impacted (acres) -      |                               | Roadway(s) impacted (length)                  | -                                    |          |  |  |  |  |
| Number of low water crossings -         |                               | Historical road closures -                    |                                      |          |  |  |  |  |
| 100 Veer Fleed Birls Deduction          |                               |                                               |                                      |          |  |  |  |  |
| 100-Year Flood Risk Reduction           |                               |                                               |                                      |          |  |  |  |  |
| Population removed from 100-yr          | -                             | # of structures removed from 100-yr -         |                                      |          |  |  |  |  |
| Critical facilities removed from 100-yr | -                             | Farm/Ranch land removed from 100-yr (acres) - |                                      |          |  |  |  |  |
| Road removed from 100-yr (miles)        | -                             | Low water crossings remov                     | ed from 100-yr                       | -        |  |  |  |  |
| Other benefits _                        |                               | Reduction in # of road close                  | ures over 10 yea                     | ars -    |  |  |  |  |
| Impacts                                 |                               |                                               |                                      |          |  |  |  |  |
| Negative impacts? -                     | Negative impacts description  | -                                             |                                      |          |  |  |  |  |
| Water supply contributions? -           | Water supply contribution des | cription -                                    |                                      |          |  |  |  |  |