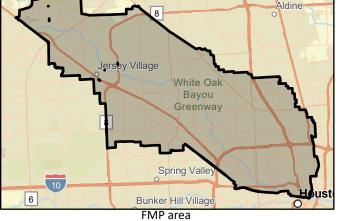

| Flood Mitigation Project (FMP) |                                              |         |  |                           |   |  |                  |  |  |
|--------------------------------|----------------------------------------------|---------|--|---------------------------|---|--|------------------|--|--|
| Title                          | Harris,Liberty,Montgomery,San Jacinto,Walker |         |  |                           |   |  | INSERT LOGO HERE |  |  |
| ID#                            | 063000058                                    | Sponsor |  |                           |   |  |                  |  |  |
| RFPG re                        | commend? -                                   |         |  | Reason for Recommendation | - |  |                  |  |  |

Reduce flooding in the Caney Creek watershed by benching a 7.8-mile-long stretch to increase conveyance capacity. Must be constructed with 1.2-mile long Detention at FM1097 and 0.8-mile-long at SH105 to capture runoff from Caney Creek.

| Watershed HUC# (if known) -             |                               | Emergency Need? -                             |                                      |          |  |  |  |  |
|-----------------------------------------|-------------------------------|-----------------------------------------------|--------------------------------------|----------|--|--|--|--|
|                                         |                               | Drainage area (mi <sup>2</sup> est.) 371      |                                      |          |  |  |  |  |
| Associated FME's                        |                               | County Harris,Liberty,Montg                   | County Harris,Liberty,Montgomery,San |          |  |  |  |  |
| Associated FMS's -                      |                               | Associated FMP's -                            |                                      |          |  |  |  |  |
| Existing 100-Year Flood Risk            |                               |                                               |                                      |          |  |  |  |  |
| Flood risk type: Riverine? -            | Coastal? -                    | Local? -                                      | Playa? -                             | Other? - |  |  |  |  |
| Population at risk -                    | # of structures -             |                                               | Critical faci                        | lities - |  |  |  |  |
| Farm/Ranch land impacted (acres) -      |                               | Roadway(s) impacted (length)                  | -                                    |          |  |  |  |  |
| Number of low water crossings -         |                               | Historical road closures -                    |                                      |          |  |  |  |  |
| 100 Veer Fleed Birls Deduction          |                               |                                               |                                      |          |  |  |  |  |
| 100-Year Flood Risk Reduction           |                               |                                               |                                      |          |  |  |  |  |
| Population removed from 100-yr          | -                             | # of structures removed from 100-yr -         |                                      |          |  |  |  |  |
| Critical facilities removed from 100-yr | -                             | Farm/Ranch land removed from 100-yr (acres) - |                                      |          |  |  |  |  |
| Road removed from 100-yr (miles)        | -                             | Low water crossings remov                     | ed from 100-yr                       | -        |  |  |  |  |
| Other benefits _                        |                               | Reduction in # of road close                  | ures over 10 yea                     | ars -    |  |  |  |  |
| Impacts                                 |                               |                                               |                                      |          |  |  |  |  |
| Negative impacts? -                     | Negative impacts description  | -                                             |                                      |          |  |  |  |  |
| Water supply contributions? -           | Water supply contribution des | cription -                                    |                                      |          |  |  |  |  |