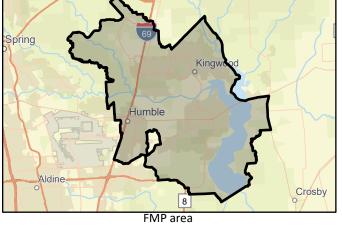

| Flo    | od Miti     | gatior  | n Pro | oject (FMP)            |        |  |                  |
|--------|-------------|---------|-------|------------------------|--------|--|------------------|
| Title  | -           |         |       |                        |        |  | INSERT LOGO HERE |
| ID#    | 063000027   | Sponsor |       |                        |        |  |                  |
| RFPG r | ecommend? - |         |       | Reason for Recommendat | tion - |  |                  |

The project, improvements to Bintliff Ditch (HCFCD Channel D133-00-00) and the Sharpstown Area, is composed of various drainage and flood control improvements including improved channel conveyance and stormwater detention basins.

| Watershed HUC# (if known) | Emergency Need? -                      |   |
|---------------------------|----------------------------------------|---|
|                           | Drainage area (mi <sup>2</sup> est.) - | 1 |
| Associated FME's          | County -                               |   |
| Associated FMS's -        | Associated FMP's -                     |   |
|                           |                                        |   |