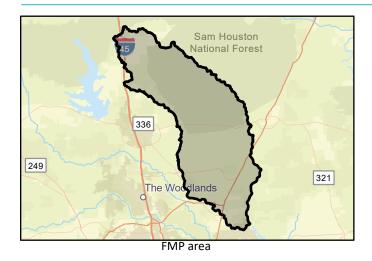

| Flood Mitigation Project (FMP) |                                              |         |  |                           |   |  |                  |  |  |
|--------------------------------|----------------------------------------------|---------|--|---------------------------|---|--|------------------|--|--|
| Title                          | Harris,Liberty,Montgomery,San Jacinto,Walker |         |  |                           |   |  | INSERT LOGO HERE |  |  |
| ID#                            | 063000058                                    | Sponsor |  |                           |   |  |                  |  |  |
| RFPG re                        | commend? -                                   |         |  | Reason for Recommendation | - |  |                  |  |  |

Reduce flooding in the Caney Creek watershed by benching a 7.8-mile-long stretch to increase conveyance capacity. Must be constructed with 1.2-mile long Detention at FM1097 and 0.8-mile-long at SH105 to capture runoff from Caney Creek.

| Watershed HUC# (if known) -             |                               | Emergency Need? -                             |                                      |          |  |  |  |  |
|-----------------------------------------|-------------------------------|-----------------------------------------------|--------------------------------------|----------|--|--|--|--|
|                                         |                               | Drainage area (mi <sup>2</sup> est.) 371      |                                      |          |  |  |  |  |
| Associated FME's                        |                               | County Harris,Liberty,Montg                   | County Harris,Liberty,Montgomery,San |          |  |  |  |  |
| Associated FMS's -                      |                               | Associated FMP's -                            |                                      |          |  |  |  |  |
| Existing 100-Year Flood Risk            |                               |                                               |                                      |          |  |  |  |  |
| Flood risk type: Riverine? -            | Coastal? -                    | Local? -                                      | Playa? -                             | Other? - |  |  |  |  |
| Population at risk -                    | # of structures -             |                                               | Critical faci                        | lities - |  |  |  |  |
| Farm/Ranch land impacted (acres) -      |                               | Roadway(s) impacted (length)                  | -                                    |          |  |  |  |  |
| Number of low water crossings -         |                               | Historical road closures -                    |                                      |          |  |  |  |  |
| 100 Veer Fleed Birls Deduction          |                               |                                               |                                      |          |  |  |  |  |
| 100-Year Flood Risk Reduction           |                               |                                               |                                      |          |  |  |  |  |
| Population removed from 100-yr          | -                             | # of structures removed from 100-yr -         |                                      |          |  |  |  |  |
| Critical facilities removed from 100-yr | -                             | Farm/Ranch land removed from 100-yr (acres) - |                                      |          |  |  |  |  |
| Road removed from 100-yr (miles)        | -                             | Low water crossings remov                     | ed from 100-yr                       | -        |  |  |  |  |
| Other benefits _                        |                               | Reduction in # of road close                  | ures over 10 yea                     | ars -    |  |  |  |  |
| Impacts                                 |                               |                                               |                                      |          |  |  |  |  |
| Negative impacts? -                     | Negative impacts description  | -                                             |                                      |          |  |  |  |  |
| Water supply contributions? -           | Water supply contribution des | cription -                                    |                                      |          |  |  |  |  |