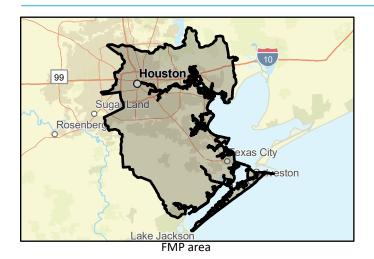

| Watershed HUC# (if known) | 120401030201,120401030108,12040103010 | nergency Need? -                       |      |
|---------------------------|---------------------------------------|----------------------------------------|------|
|                           |                                       | ainage area (mi <sup>2</sup> est.) 1,5 | 59   |
| Associated FME's          |                                       | unty Brazoria, Galveston, F            | Fort |
| Associated FMS's -        |                                       | sociated FMP's -                       |      |
|                           |                                       |                                        |      |

| Flood Mitigation Project (FMP)                                              |                                                 |
|-----------------------------------------------------------------------------|-------------------------------------------------|
| Title Brazoria                                                              | INSERT LOGO HERE                                |
| ID# 063000136 Sponsor                                                       |                                                 |
| RFPG recommend? - Reason for Recommendation                                 | -                                               |
|                                                                             |                                                 |
| Project Description                                                         |                                                 |
| Place copies of FEMA Flood-related technical bulletins in County libraries. |                                                 |
|                                                                             |                                                 |
| Watershed HUC# (if known) 120402040300,120402040200,12040204040             | Emergency Need? -                               |
|                                                                             | Drainage area (mi <sup>2</sup> est.) 1,482      |
| Associated FME's                                                            | County Brazoria                                 |
| Associated FMS's -                                                          | Associated FMP's -                              |
| Existing 100-Year Flood Risk                                                |                                                 |
| Flood risk type: Riverine? - Coastal? -                                     | Local? - Playa? - Other? -                      |
| Population at risk - # of structures -                                      | Critical facilities -                           |
| Farm/Ranch land impacted (acres) -                                          | oadway(s) impacted (length) -                   |
| Number of low water crossings -                                             | listorical road closures -                      |
| 100-Year Flood Risk Reduction                                               |                                                 |
| Population removed from 100-yr                                              | # of structures removed from 100-yr -           |
| Critical facilities removed from 100-yr                                     | Farm/Ranch land removed from 100-yr (acres)     |
| Road removed from 100-yr (miles)                                            | Low water crossings removed from 100-yr         |
| Other benefits                                                              | Reduction in # of road closures over 10 years - |
| Impacts                                                                     |                                                 |
| Negative impacts? - Negative impacts description                            | -                                               |
| Water supply contributions? - Water supply contribution descr               | iption -                                        |
| Estimated Cost                                                              |                                                 |
| Project Cost \$21,000 % N                                                   | ature-Based - BCR -                             |
| Recurring costs _ Issu                                                      | les -                                           |
|                                                                             |                                                 |
| Rosenberg<br>Texas Cit<br>Ga<br>Lake Jackson<br>Bay City                    | Houston<br>0<br>59<br>toria                     |
| FMP area                                                                    | Regional view of FMP area                       |