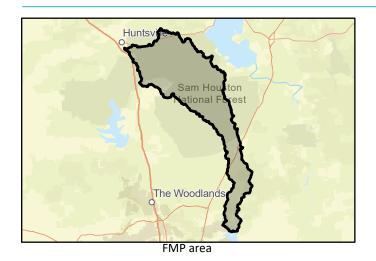

| Flood Mitigation Project (FMP) |                                              |         |  |                           |   |  |                  |  |  |
|--------------------------------|----------------------------------------------|---------|--|---------------------------|---|--|------------------|--|--|
| Title                          | Harris,Liberty,Montgomery,San Jacinto,Walker |         |  |                           |   |  | INSERT LOGO HERE |  |  |
| ID#                            | 063000058                                    | Sponsor |  |                           |   |  |                  |  |  |
| RFPG re                        | commend? -                                   |         |  | Reason for Recommendation | - |  |                  |  |  |

Reduce flooding in the Caney Creek watershed by benching a 7.8-mile-long stretch to increase conveyance capacity. Must be constructed with 1.2-mile long Detention at FM1097 and 0.8-mile-long at SH105 to capture runoff from Caney Creek.

| Watershed HUC# (if known) -             |                               | Emergency Need? -                             |                                      |          |  |  |  |  |
|-----------------------------------------|-------------------------------|-----------------------------------------------|--------------------------------------|----------|--|--|--|--|
|                                         |                               | Drainage area (mi <sup>2</sup> est.) 371      |                                      |          |  |  |  |  |
| Associated FME's                        |                               | County Harris,Liberty,Montg                   | County Harris,Liberty,Montgomery,San |          |  |  |  |  |
| Associated FMS's -                      |                               | Associated FMP's -                            |                                      |          |  |  |  |  |
| Existing 100-Year Flood Risk            |                               |                                               |                                      |          |  |  |  |  |
| Flood risk type: Riverine? -            | Coastal? -                    | Local? -                                      | Playa? -                             | Other? - |  |  |  |  |
| Population at risk -                    | # of structures -             |                                               | Critical faci                        | lities - |  |  |  |  |
| Farm/Ranch land impacted (acres) -      |                               | Roadway(s) impacted (length)                  | -                                    |          |  |  |  |  |
| Number of low water crossings -         |                               | Historical road closures -                    |                                      |          |  |  |  |  |
| 100 Veer Fleed Birls Deduction          |                               |                                               |                                      |          |  |  |  |  |
| 100-Year Flood Risk Reduction           |                               |                                               |                                      |          |  |  |  |  |
| Population removed from 100-yr          | -                             | # of structures removed from 100-yr -         |                                      |          |  |  |  |  |
| Critical facilities removed from 100-yr | -                             | Farm/Ranch land removed from 100-yr (acres) - |                                      |          |  |  |  |  |
| Road removed from 100-yr (miles)        | -                             | Low water crossings remov                     | ed from 100-yr                       | -        |  |  |  |  |
| Other benefits _                        |                               | Reduction in # of road close                  | ures over 10 yea                     | ars -    |  |  |  |  |
| Impacts                                 |                               |                                               |                                      |          |  |  |  |  |
| Negative impacts? -                     | Negative impacts description  | -                                             |                                      |          |  |  |  |  |
| Water supply contributions? -           | Water supply contribution des | cription -                                    |                                      |          |  |  |  |  |