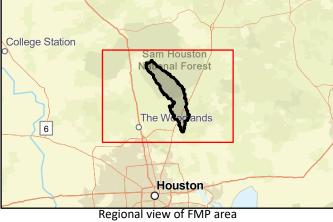

The project, improvements to Bintliff Ditch (HCFCD Channel D133-00-00) and the Sharpstown Area, is composed of various drainage and flood control improvements including improved channel conveyance and stormwater detention basins.

| Watershed HUC# (if known) | Emergency Need? -                      |   |
|---------------------------|----------------------------------------|---|
|                           | Drainage area (mi <sup>2</sup> est.) - | 1 |
| Associated FME's          | County -                               |   |
| Associated FMS's -        | Associated FMP's -                     |   |
|                           |                                        |   |