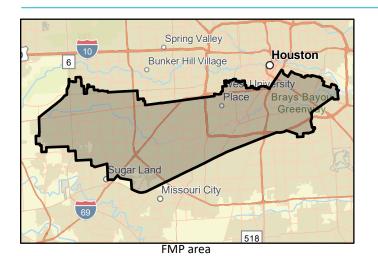

| Flo    | od Miti     | gatior  | n Pro | oject (FMP)            |        |  |                  |
|--------|-------------|---------|-------|------------------------|--------|--|------------------|
| Title  | -           |         |       |                        |        |  | INSERT LOGO HERE |
| ID#    | 063000027   | Sponsor |       |                        |        |  |                  |
| RFPG r | ecommend? - |         |       | Reason for Recommendat | tion - |  |                  |

The project, improvements to Bintliff Ditch (HCFCD Channel D133-00-00) and the Sharpstown Area, is composed of various drainage and flood control improvements including improved channel conveyance and stormwater detention basins.

| Watershed HUC# (if known) | Emergency Need? -                      |   |
|---------------------------|----------------------------------------|---|
|                           | Drainage area (mi <sup>2</sup> est.) - | 1 |
| Associated FME's          | County -                               |   |
| Associated FMS's -        | Associated FMP's -                     |   |
|                           |                                        |   |