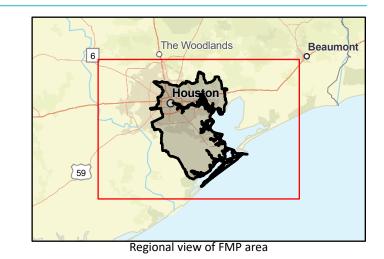

| Watershed HUC# (if known) | 120401030201,120401030108,12040103010 | nergency Need? -                       |      |
|---------------------------|---------------------------------------|----------------------------------------|------|
|                           |                                       | ainage area (mi <sup>2</sup> est.) 1,5 | 59   |
| Associated FME's          |                                       | unty Brazoria, Galveston, F            | Fort |
| Associated FMS's -        |                                       | sociated FMP's -                       |      |
|                           |                                       |                                        |      |

| Flood Mitigation Project (FMP)                                              |                                                 |
|-----------------------------------------------------------------------------|-------------------------------------------------|
| Title Brazoria                                                              | INSERT LOGO HERE                                |
| ID# 063000136 Sponsor                                                       |                                                 |
| RFPG recommend? - Reason for Recommendation                                 | -                                               |
|                                                                             |                                                 |
| Project Description                                                         |                                                 |
| Place copies of FEMA Flood-related technical bulletins in County libraries. |                                                 |
|                                                                             |                                                 |
| Watershed HUC# (if known) 120402040300,120402040200,12040204040             | Emergency Need? -                               |
|                                                                             | Drainage area (mi <sup>2</sup> est.) 1,482      |
| Associated FME's                                                            | County Brazoria                                 |
| Associated FMS's -                                                          | Associated FMP's -                              |
| Existing 100-Year Flood Risk                                                |                                                 |
| Flood risk type: Riverine? - Coastal? -                                     | Local? - Playa? - Other? -                      |
| Population at risk - # of structures -                                      | Critical facilities -                           |
| Farm/Ranch land impacted (acres) -                                          | oadway(s) impacted (length) -                   |
| Number of low water crossings -                                             | listorical road closures -                      |
| 100-Year Flood Risk Reduction                                               |                                                 |
| Population removed from 100-yr                                              | # of structures removed from 100-yr -           |
| Critical facilities removed from 100-yr                                     | Farm/Ranch land removed from 100-yr (acres)     |
| Road removed from 100-yr (miles)                                            | Low water crossings removed from 100-yr         |
| Other benefits                                                              | Reduction in # of road closures over 10 years - |
| Impacts                                                                     |                                                 |
| Negative impacts? - Negative impacts description                            | -                                               |
| Water supply contributions? - Water supply contribution descr               | iption -                                        |
| Estimated Cost                                                              |                                                 |
| Project Cost \$21,000 % N                                                   | ature-Based - BCR -                             |
| Recurring costs _ Issu                                                      | les -                                           |
|                                                                             |                                                 |
| Rosenberg<br>Texas Cit<br>Ga<br>Lake Jackson<br>Bay City                    | Houston<br>0<br>59<br>toria                     |
| FMP area                                                                    | Regional view of FMP area                       |