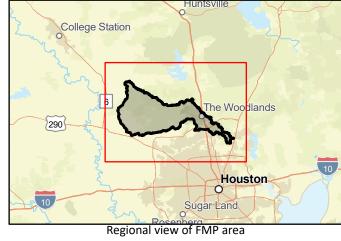

Reduce flooding in the Caney Creek watershed by benching a 7.8-mile-long stretch to increase conveyance capacity. Must be constructed with 1.2-mile long Detention at FM1097 and 0.8-mile-long at SH105 to capture runoff from Caney Creek.

| Watershed HUC# (if known) -             |                               | Emergency Need? -                             |                                      |          |  |  |  |  |
|-----------------------------------------|-------------------------------|-----------------------------------------------|--------------------------------------|----------|--|--|--|--|
|                                         |                               | Drainage area (mi <sup>2</sup> est.) 371      |                                      |          |  |  |  |  |
| Associated FME's                        |                               | County Harris,Liberty,Montg                   | County Harris,Liberty,Montgomery,San |          |  |  |  |  |
| Associated FMS's -                      |                               | Associated FMP's -                            |                                      |          |  |  |  |  |
| Existing 100-Year Flood Risk            |                               |                                               |                                      |          |  |  |  |  |
| Flood risk type: Riverine? -            | Coastal? -                    | Local? -                                      | Playa? -                             | Other? - |  |  |  |  |
| Population at risk -                    | # of structures -             |                                               | Critical faci                        | lities - |  |  |  |  |
| Farm/Ranch land impacted (acres) -      |                               | Roadway(s) impacted (length)                  | -                                    |          |  |  |  |  |
| Number of low water crossings -         |                               | Historical road closures -                    |                                      |          |  |  |  |  |
| 100 Veer Fleed Birls Deduction          |                               |                                               |                                      |          |  |  |  |  |
| 100-Year Flood Risk Reduction           |                               |                                               |                                      |          |  |  |  |  |
| Population removed from 100-yr          | -                             | # of structures removed from 100-yr -         |                                      |          |  |  |  |  |
| Critical facilities removed from 100-yr | -                             | Farm/Ranch land removed from 100-yr (acres) - |                                      |          |  |  |  |  |
| Road removed from 100-yr (miles)        | -                             | Low water crossings remov                     | ed from 100-yr                       | -        |  |  |  |  |
| Other benefits _                        |                               | Reduction in # of road close                  | ures over 10 yea                     | ars -    |  |  |  |  |
| Impacts                                 |                               |                                               |                                      |          |  |  |  |  |
| Negative impacts? -                     | Negative impacts description  | -                                             |                                      |          |  |  |  |  |
| Water supply contributions? -           | Water supply contribution des | cription -                                    |                                      |          |  |  |  |  |