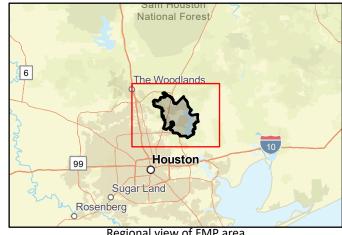

| Flo    | od Miti     | gatior  | n Pro | oject (FMP)            |        |  |                  |
|--------|-------------|---------|-------|------------------------|--------|--|------------------|
| Title  | -           |         |       |                        |        |  | INSERT LOGO HERE |
| ID#    | 063000027   | Sponsor |       |                        |        |  |                  |
| RFPG r | ecommend? - |         |       | Reason for Recommendat | tion - |  |                  |

The project, improvements to Bintliff Ditch (HCFCD Channel D133-00-00) and the Sharpstown Area, is composed of various drainage and flood control improvements including improved channel conveyance and stormwater detention basins.

| Watershed HUC# (if known) | Emergency Need? -                      |   |
|---------------------------|----------------------------------------|---|
|                           | Drainage area (mi <sup>2</sup> est.) - | 1 |
| Associated FME's          | County -                               |   |
| Associated FMS's -        | Associated FMP's -                     |   |
|                           |                                        |   |