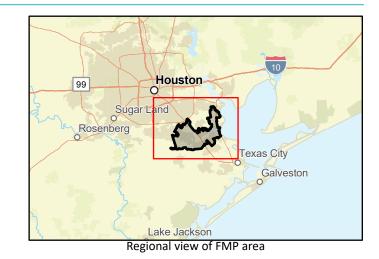

This evaluation involves ecosystem restoration efforts planned along the GIWW such as the restoration of wetlands and islands, construction of breakwaters, and oyster reef scaling will provide natural buffer from coastal storm surge and prevent erosion.

| Watershed HUC# (if known) | 120401030201,120401030108,12040103010 | nergency Need? -                       |      |
|---------------------------|---------------------------------------|----------------------------------------|------|
|                           |                                       | ainage area (mi <sup>2</sup> est.) 1,5 | 59   |
| Associated FME's          |                                       | unty Brazoria, Galveston, F            | Fort |
| Associated FMS's -        |                                       | sociated FMP's -                       |      |
|                           |                                       |                                        |      |