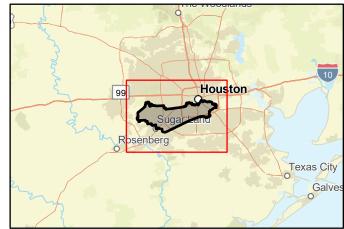

| Flo    | od Miti     | gatior  | n Pro | oject (FMP)            |        |  |                  |
|--------|-------------|---------|-------|------------------------|--------|--|------------------|
| Title  | -           |         |       |                        |        |  | INSERT LOGO HERE |
| ID#    | 063000027   | Sponsor |       |                        |        |  |                  |
| RFPG r | ecommend? - |         |       | Reason for Recommendat | tion - |  |                  |

The project, improvements to Bintliff Ditch (HCFCD Channel D133-00-00) and the Sharpstown Area, is composed of various drainage and flood control improvements including improved channel conveyance and stormwater detention basins.

| Watershed HUC# (if known) | Emergency Need? -                      |   |
|---------------------------|----------------------------------------|---|
|                           | Drainage area (mi <sup>2</sup> est.) - | 1 |
| Associated FME's          | County -                               |   |
| Associated FMS's -        | Associated FMP's -                     |   |
|                           |                                        |   |