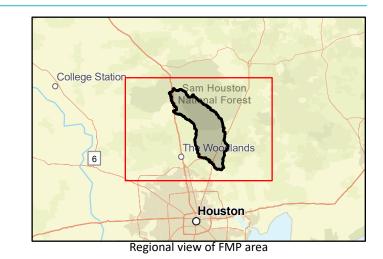

| Flood Mitigation Project (FMP) |                                              |         |  |                           |   |  |                  |  |  |
|--------------------------------|----------------------------------------------|---------|--|---------------------------|---|--|------------------|--|--|
| Title                          | Harris,Liberty,Montgomery,San Jacinto,Walker |         |  |                           |   |  | INSERT LOGO HERE |  |  |
| ID#                            | 063000058                                    | Sponsor |  |                           |   |  |                  |  |  |
| RFPG re                        | commend? -                                   |         |  | Reason for Recommendation | - |  |                  |  |  |

Reduce flooding in the Caney Creek watershed by benching a 7.8-mile-long stretch to increase conveyance capacity. Must be constructed with 1.2-mile long Detention at FM1097 and 0.8-mile-long at SH105 to capture runoff from Caney Creek.

| Watershed HUC# (if known) -             |                               | Emergency Need? -                             |                                      |          |  |  |  |  |
|-----------------------------------------|-------------------------------|-----------------------------------------------|--------------------------------------|----------|--|--|--|--|
|                                         |                               | Drainage area (mi <sup>2</sup> est.) 371      |                                      |          |  |  |  |  |
| Associated FME's                        |                               | County Harris,Liberty,Montg                   | County Harris,Liberty,Montgomery,San |          |  |  |  |  |
| Associated FMS's -                      |                               | Associated FMP's -                            |                                      |          |  |  |  |  |
| Existing 100-Year Flood Risk            |                               |                                               |                                      |          |  |  |  |  |
| Flood risk type: Riverine? -            | Coastal? -                    | Local? -                                      | Playa? -                             | Other? - |  |  |  |  |
| Population at risk -                    | # of structures -             |                                               | Critical faci                        | lities - |  |  |  |  |
| Farm/Ranch land impacted (acres) -      |                               | Roadway(s) impacted (length)                  | -                                    |          |  |  |  |  |
| Number of low water crossings -         |                               | Historical road closures -                    |                                      |          |  |  |  |  |
| 100 Veer Fleed Birls Deduction          |                               |                                               |                                      |          |  |  |  |  |
| 100-Year Flood Risk Reduction           |                               |                                               |                                      |          |  |  |  |  |
| Population removed from 100-yr          | -                             | # of structures removed from 100-yr -         |                                      |          |  |  |  |  |
| Critical facilities removed from 100-yr | -                             | Farm/Ranch land removed from 100-yr (acres) - |                                      |          |  |  |  |  |
| Road removed from 100-yr (miles)        | -                             | Low water crossings remov                     | ed from 100-yr                       | -        |  |  |  |  |
| Other benefits _                        |                               | Reduction in # of road close                  | ures over 10 yea                     | ars -    |  |  |  |  |
| Impacts                                 |                               |                                               |                                      |          |  |  |  |  |
| Negative impacts? -                     | Negative impacts description  | -                                             |                                      |          |  |  |  |  |
| Water supply contributions? -           | Water supply contribution des | cription -                                    |                                      |          |  |  |  |  |