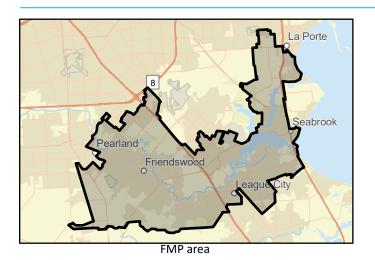

This evaluation involves ecosystem restoration efforts planned along the GIWW such as the restoration of wetlands and islands, construction of breakwaters, and oyster reef scaling will provide natural buffer from coastal storm surge and prevent erosion.

| Watershed HUC# (if known) | 120401030201,120401030108,12040103010 | nergency Need? -                       |      |
|---------------------------|---------------------------------------|----------------------------------------|------|
|                           |                                       | ainage area (mi <sup>2</sup> est.) 1,5 | 59   |
| Associated FME's          |                                       | unty Brazoria, Galveston, F            | Fort |
| Associated FMS's -        |                                       | sociated FMP's -                       |      |
|                           |                                       |                                        |      |