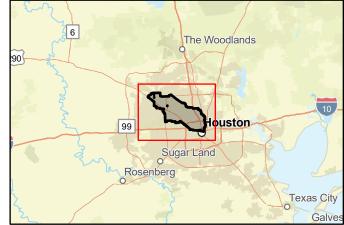

| Flood Mitigation Project (FMP) |                                              |         |  |                           |   |  |                  |  |  |
|--------------------------------|----------------------------------------------|---------|--|---------------------------|---|--|------------------|--|--|
| Title                          | Harris,Liberty,Montgomery,San Jacinto,Walker |         |  |                           |   |  | INSERT LOGO HERE |  |  |
| ID#                            | 063000058                                    | Sponsor |  |                           |   |  |                  |  |  |
| RFPG re                        | commend? -                                   |         |  | Reason for Recommendation | - |  |                  |  |  |

Reduce flooding in the Caney Creek watershed by benching a 7.8-mile-long stretch to increase conveyance capacity. Must be constructed with 1.2-mile long Detention at FM1097 and 0.8-mile-long at SH105 to capture runoff from Caney Creek.

| Watershed HUC# (if known) -             |                               | Emergency Need? -                             |                                      |          |  |  |  |  |
|-----------------------------------------|-------------------------------|-----------------------------------------------|--------------------------------------|----------|--|--|--|--|
|                                         |                               | Drainage area (mi <sup>2</sup> est.) 371      |                                      |          |  |  |  |  |
| Associated FME's                        |                               | County Harris,Liberty,Montg                   | County Harris,Liberty,Montgomery,San |          |  |  |  |  |
| Associated FMS's -                      |                               | Associated FMP's -                            |                                      |          |  |  |  |  |
| Existing 100-Year Flood Risk            |                               |                                               |                                      |          |  |  |  |  |
| Flood risk type: Riverine? -            | Coastal? -                    | Local? -                                      | Playa? -                             | Other? - |  |  |  |  |
| Population at risk -                    | # of structures -             |                                               | Critical faci                        | lities - |  |  |  |  |
| Farm/Ranch land impacted (acres) -      |                               | Roadway(s) impacted (length)                  | -                                    |          |  |  |  |  |
| Number of low water crossings -         |                               | Historical road closures -                    |                                      |          |  |  |  |  |
| 100 Veer Fleed Birls Deduction          |                               |                                               |                                      |          |  |  |  |  |
| 100-Year Flood Risk Reduction           |                               |                                               |                                      |          |  |  |  |  |
| Population removed from 100-yr          | -                             | # of structures removed from 100-yr -         |                                      |          |  |  |  |  |
| Critical facilities removed from 100-yr | -                             | Farm/Ranch land removed from 100-yr (acres) - |                                      |          |  |  |  |  |
| Road removed from 100-yr (miles)        | -                             | Low water crossings remov                     | ed from 100-yr                       | -        |  |  |  |  |
| Other benefits _                        |                               | Reduction in # of road close                  | ures over 10 yea                     | ars -    |  |  |  |  |
| Impacts                                 |                               |                                               |                                      |          |  |  |  |  |
| Negative impacts? -                     | Negative impacts description  | -                                             |                                      |          |  |  |  |  |
| Water supply contributions? -           | Water supply contribution des | cription -                                    |                                      |          |  |  |  |  |