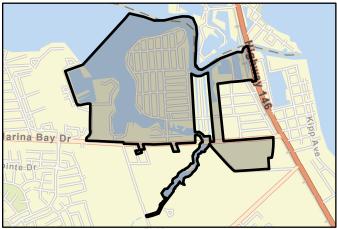

| Flo    | od Miti     | gatior  | n Pro | oject (FMP)            |        |  |                  |
|--------|-------------|---------|-------|------------------------|--------|--|------------------|
| Title  | -           |         |       |                        |        |  | INSERT LOGO HERE |
| ID#    | 063000027   | Sponsor |       |                        |        |  |                  |
| RFPG r | ecommend? - |         |       | Reason for Recommendat | tion - |  |                  |

The project, improvements to Bintliff Ditch (HCFCD Channel D133-00-00) and the Sharpstown Area, is composed of various drainage and flood control improvements including improved channel conveyance and stormwater detention basins.

| Watershed HUC# (if known) | Emergency Need? -                      |   |
|---------------------------|----------------------------------------|---|
|                           | Drainage area (mi <sup>2</sup> est.) - | 1 |
| Associated FME's          | County -                               |   |
| Associated FMS's -        | Associated FMP's -                     |   |
|                           |                                        |   |