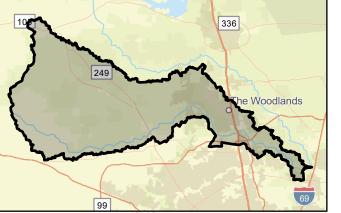

Reduce flooding in the Caney Creek watershed by benching a 7.8-mile-long stretch to increase conveyance capacity. Must be constructed with 1.2-mile long Detention at FM1097 and 0.8-mile-long at SH105 to capture runoff from Caney Creek.

| Watershed HUC# (if known) -             |                               | Emergency Need? -                             |                                      |          |  |  |  |  |
|-----------------------------------------|-------------------------------|-----------------------------------------------|--------------------------------------|----------|--|--|--|--|
|                                         |                               | Drainage area (mi <sup>2</sup> est.) 371      |                                      |          |  |  |  |  |
| Associated FME's                        |                               | County Harris,Liberty,Montg                   | County Harris,Liberty,Montgomery,San |          |  |  |  |  |
| Associated FMS's -                      |                               | Associated FMP's -                            |                                      |          |  |  |  |  |
| Existing 100-Year Flood Risk            |                               |                                               |                                      |          |  |  |  |  |
| Flood risk type: Riverine? -            | Coastal? -                    | Local? -                                      | Playa? -                             | Other? - |  |  |  |  |
| Population at risk -                    | # of structures -             |                                               | Critical faci                        | lities - |  |  |  |  |
| Farm/Ranch land impacted (acres) -      |                               | Roadway(s) impacted (length)                  | -                                    |          |  |  |  |  |
| Number of low water crossings -         |                               | Historical road closures -                    |                                      |          |  |  |  |  |
| 100 Veer Fleed Birls Deduction          |                               |                                               |                                      |          |  |  |  |  |
| 100-Year Flood Risk Reduction           |                               |                                               |                                      |          |  |  |  |  |
| Population removed from 100-yr          | -                             | # of structures removed from 100-yr -         |                                      |          |  |  |  |  |
| Critical facilities removed from 100-yr | -                             | Farm/Ranch land removed from 100-yr (acres) - |                                      |          |  |  |  |  |
| Road removed from 100-yr (miles)        | -                             | Low water crossings remov                     | ed from 100-yr                       | -        |  |  |  |  |
| Other benefits _                        |                               | Reduction in # of road close                  | ures over 10 yea                     | ars -    |  |  |  |  |
| Impacts                                 |                               |                                               |                                      |          |  |  |  |  |
| Negative impacts? -                     | Negative impacts description  | -                                             |                                      |          |  |  |  |  |
| Water supply contributions? -           | Water supply contribution des | cription -                                    |                                      |          |  |  |  |  |