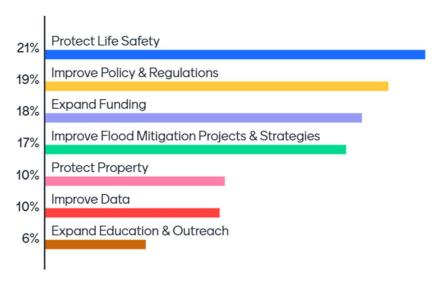

The goals were developed by both the SJRFPG Technical Committee and the full RFPG. Throughout the goal development process, the Technical Committee, RFPG members, and members of the public were able to provide feedback and comments during multiple public meetings as well as direct comment to the Technical Consultant. During the August 2021 Technical Committee and September 2021 RFPG meetings, the Mentimeter live polling platform was used to focus the direction of the draft goals and to identify which goal categories were of the highest importance. For example, one of the questions asked the RFPG was "Which RFPG goal category should be the most important for the San Jacinto Region (Assign weight out of 100 points)". The results of the poll are shown in Figure 3, with the resultant category's importance identified by the members:

Figure 3: RFPG Prioritization of Flood Mitigation and Floodplain Management Goal Categories

For each of the seven goal categories shown above, several subgoals were presented. The subgoals are more specific and directed ways in which the larger goal categories can be achieved. For example, under the "Protect Life Safety" goal category, the presented subgoals included "reducing the number of flood-related deaths" and "improving emergency access and response". Using Mentimeter, RFPG members were asked to rank the subgoals based on importance. Using the goal category and subgoal ranking, an overall weighted ranking was calculated for each subgoal. The process of polling the RFPG and calculating the weighted ranking value for the subgoals assisted in narrowing down and establishing a suite of 10 draft goals, corresponding to the top 10 weighted subgoal ranks. These adopted goals can continue to evolve as part of this first planning cycle and subsequent planning cycles based on stakeholder input, survey results, and group members' recommendations based on constituent feedback. Goals adopted by the RFPG on November 18, 2021, are listed below in Table 7.