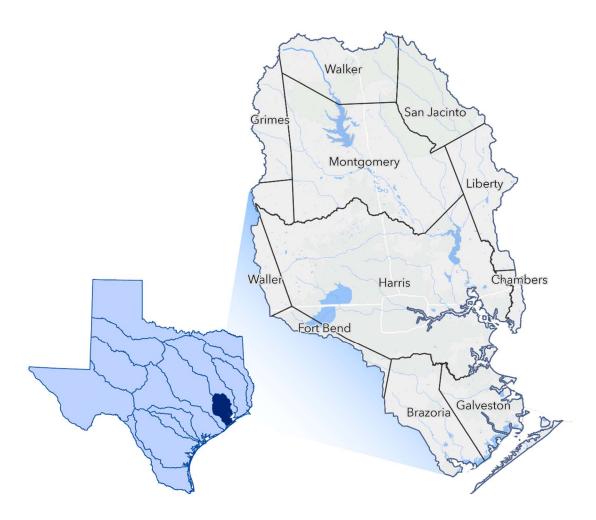

TWDB established 15 flood planning regions based on river basin boundaries. Figure 1 shows the delineation of the fifteen flood planning regions as well as the boundary of and counties within the San Jacinto Flood Planning Region. The San Jacinto Region encompasses all the San Jacinto River and its tributaries, covering an area of approximately 5,089 square miles containing approximately 3,696 stream miles. Over 81 municipalities and 11 counties are included within the region.

Figure 1: San Jacinto Flood Planning Region

The first deliverable for the RFP, due to the TWDB on January 7, 2022, is an interim Technical Memorandum intended to demonstrate progress towards compiling the necessary technical information and analyses needed to develop the RFP and meet contract requirements. The Technical Memorandum includes the information required in the Scope of Work and guidance documents provided by the TWDB that pertains to aspects of the following project tasks: