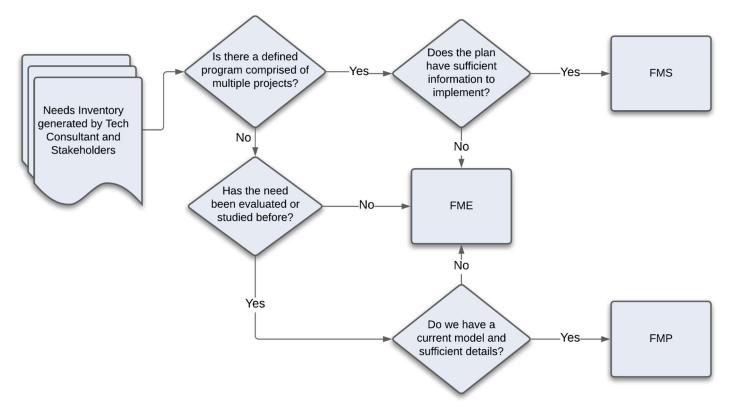

#### Classification

Once potential flood risk reduction actions are identified, the Technical Consultant will perform an initial classification to sort actions into an appropriate category. The *Scope of Work* and *Technical Guidelines* require FMSs and FMPs to be developed at a sufficient level of detail (no negative impact, quantitative reporting of estimated benefits, detailed Hydrology and Hydraulic modeling, etc.) to be included in the RFP. Generally, FMEs will be recommended for remaining areas with potential flood risk and exposure that do not have a corresponding flood risk reduction action or for FMSs and FMPs that do not meet requirements for inclusion. The classification process shown below in was developed by the Technical Consultant based on the requirements in the *Scope of Work* and *Technical Guidelines* and was discussed by the Technical Committee and approved by the RFPG at the meeting held on October 14, 2021. The classification of actions are preliminary classifications and are by no means final. As additional data is collected from regional stakeholders and through effort made possible by the additional funding allocation, classifications may be subject to change.

Figure 4: Flood Risk Reduction Action Classification Process

The Technical Consultant and RFPG will seek to identify and recommend a comprehensive list of potential flood risk reduction actions for inclusion in the RFP (not in the Technical Memorandum). All recommended actions will be required to meet the requirements outlined in the *Technical Guidelines*. However, some potential actions that meet these baseline requirements may not be appropriate for recommendation. While this is not a comprehensive list, some potential reasons a project may not be recommended in Task 5 include: