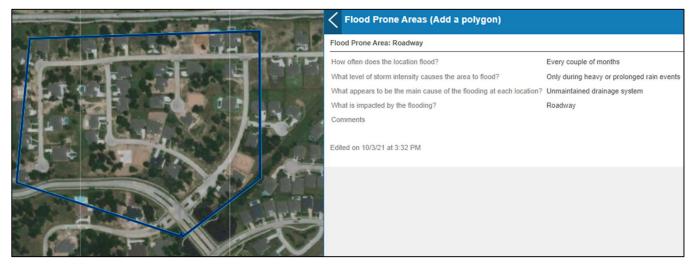

Flood-prone areas are being considered as known locations that experience flooding outside the extent of the existing flood hazard area. Members of the public and regional stakeholders were provided the opportunity to identify flood-prone areas using an online interactive map where users were allowed to provide input as points and polygons. The following four questions are required for any comment submission on the web map.

- 1. How often does the location flood?
- 2. What level of storm intensity causes the area to flood?
- 3. What appears to be the main cause of the flooding at each location?
- 4. What is impacted by the flooding?

Additionally, users can provide written comments and attach photos with each submission. The online interactive map was made available for public comment on August 17, 2021. An example screenshot of a user response from the web map survey can be seen below in Figure 2.

Figure 2: Flood-Prone Area Survey Response Example